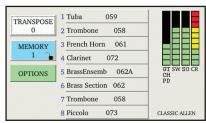

## SOLO

16 GAMBA CELESTE II

8 SOLO GAMBA

8 GAMBA CELESTE

4 GAMBETTE CELESTE II

8 FLAUTO MIRABILIS

O TUDA NADADULI

**8 TUBA MIRABILIS** 

8 FRENCH HORN

8 CORNO DI BASSETTO

8 COR ANGLAIS TREMULANT GENISYS VOICE 9 GENISYS VOICE 10